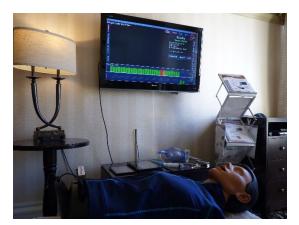

## Simulations that respond to performance

Our advanced simulations provide graphical displays which respond to the quality of skills being performed. They bring a visual dimension to viewing how performance of CPR skills influence the health status of the patient and how hands-off time (fraction) directly impact cerebral blood flow. These respond in real time to performance parameters.

There was a particular strong interest in our feedback on the interaction of the chest compressions and ventilations. This represents a new standard in how the positive and negative pressure produced by chest compressions interacts with ventilations and how these influence the potential outcome of the patient.