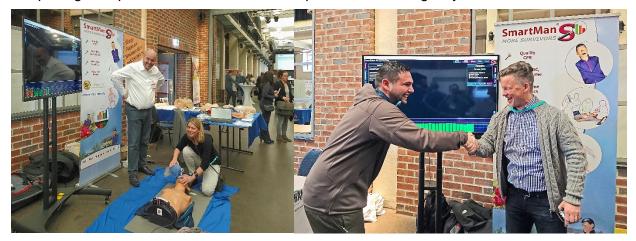

Show Casing SmartMan Special Features

SmartMan had a booth at the show. We were able to showcase to people who were interested in exploring the special features of SmartMan products for emergency simulation.

Thank you to everyone who stopped by the booth and spent time with us.

www.smartman.biz